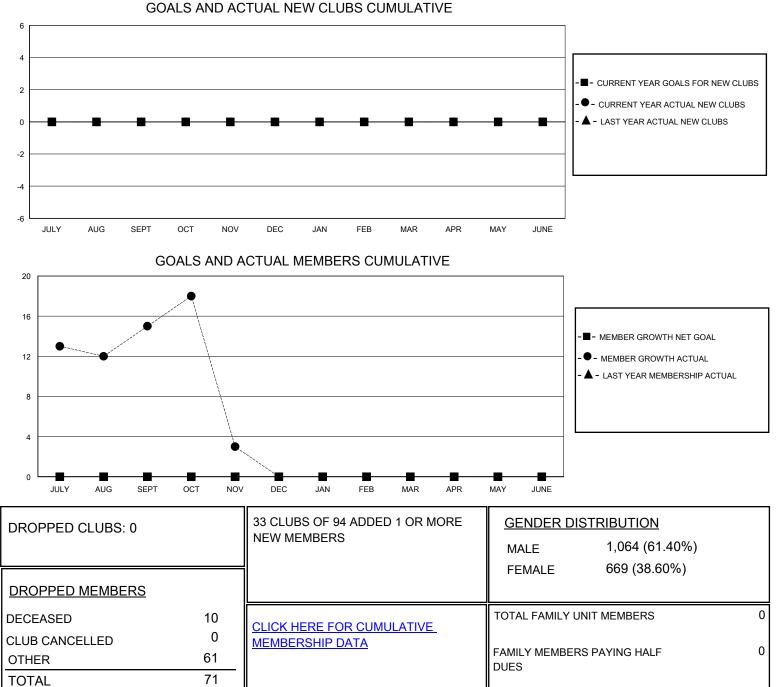

## District 201WA

Results as of: 11/30/2024

| GMT:                  |               | LOC       | ATION AUSTRAL | .IA                   |                         |                         | GMT CA                                             |
|-----------------------|---------------|-----------|---------------|-----------------------|-------------------------|-------------------------|----------------------------------------------------|
| Clubs                 |               |           |               | Members               |                         |                         |                                                    |
| RESULTS FOR 2024-2025 |               |           |               | RESULTS FOR 2024-2025 |                         |                         |                                                    |
| QUARTER               | NEW CLUB GOAL | NEW CLUBS | DROPPED CLUBS | QUARTER               | IBER GROWTH NET<br>GOAL | MEMBER GROWTH<br>ACTUAL | DROPPED<br>MEMBERS ACTUAL<br>(including transfers) |
| JULY/AUG/SEPT         | 0             | 0         | 0             | JULY/AUG/SEPT         | 0                       | 60                      | 41                                                 |
| OCT/NOV/DEC           | 0             | 0         | 0             | OCT/NOV/DEC           | 0                       | 19                      | 30                                                 |
| JAN/FEB/MAR           | 0             | 0         | 0             | JAN/FEB/MAR           | 0                       | 0                       | 0                                                  |
| APR/MAY/JUNE          | 0             | 0         | 0             | APR/MAY/JUNE          | 0                       | 0                       | 0                                                  |